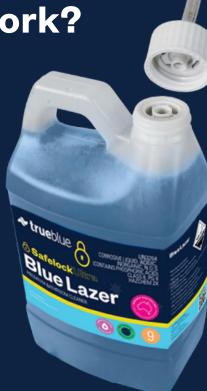

## 6 Safelock Ultra

- Features a sealed packaging solution, that prevents freepouring or spills
- Delivers a no chemical contact solution

How does it work?

### Features two key components

- 1 Safelock Ultra InsertInstalled inside the5L during thepackaging process.
- 2 Safelock Ultra Cap Connection used as the link between the product and chemical dispenser.